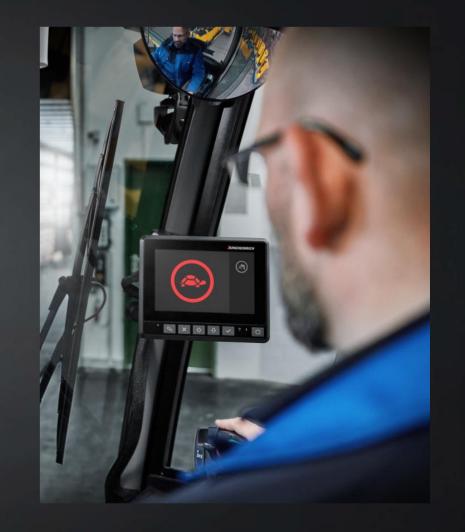

#### Jungheinrich 360° Protection Camera with pedestrian detection

7

#### Jungheinrich 360° Protection Camera with pedestrian detection

- Reliable detection of people and objects
- Al software is integrated in the camera and no additional hardware components are required
- Individual calibration of the danger zone possible
- 2 Touchscreen size available (10" & 7")
- Camera system can be connected to the vehicle control system and trigger crawl speed