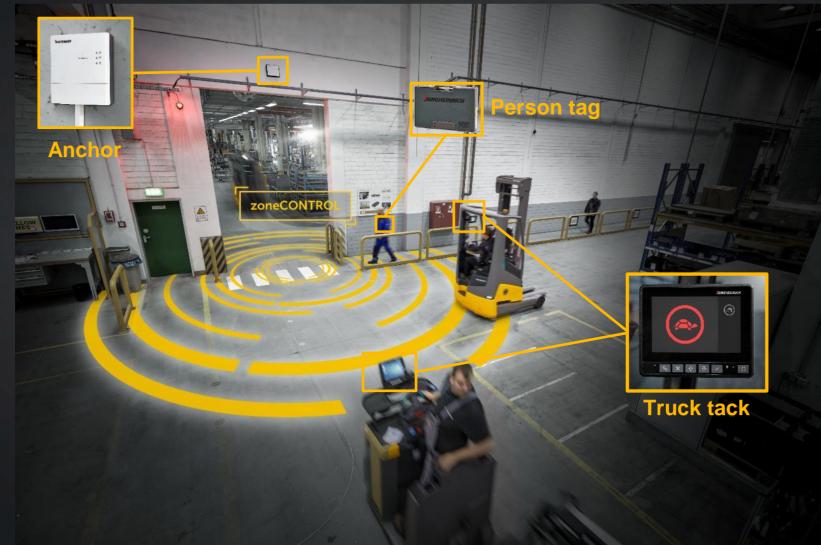

#### ZoneCONTROL

Camera with pedestrian detection

# Jungheinrich 360° Protection zoneCONTROL

## Jungheinrich 360° Protection zoneCONTROL

- Selective monitoring system that can be customized to the needs of your warehouse
- Pre-determined areas in the warehouse are permanently monitored for vehicle and pedestrian traffic.
- If preset limit is violated in an area, measures are sent to the vehicles
  - Number of vehicles in a zone  $\rightarrow$  Reduced driving speed
  - Mast extended at gate entrance  $\rightarrow$  Crawl speed
- Standalone System
- Retrofitting to existing vehicles is possible