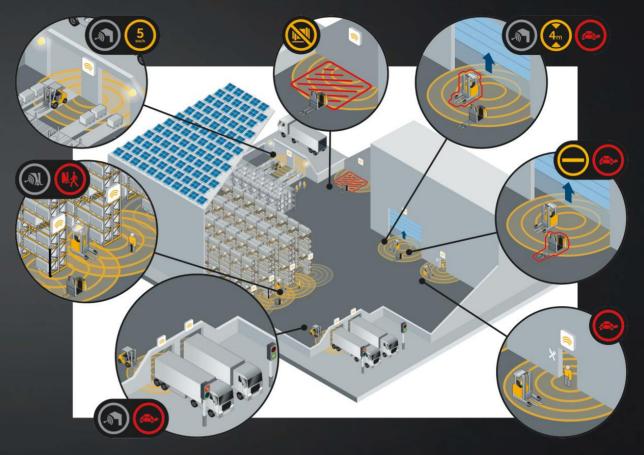

## Jungheinrich 360° Protection zoneCONTROL

- Selective monitoring system that can be customized to the needs of your warehouse
- Pre-determined areas in the warehouse are permanently monitored for vehicle and pedestrian traffic.
- If preset limit is violated in an area, measures are sent to the vehicles
  - Number of vehicles in a zone  $\rightarrow$  Reduced driving speed
  - Mast extended at gate entrance  $\rightarrow$  Crawl speed
- Standalone System
- Retrofitting to existing vehicles is possible

## Jungheinrich 360° Protection zoneCONTROL

- Customizable and scalable system
- Effective protection of employees, goods, warehouse equipment and vehicles in designated zones
- Only a speed reduction in situations with potential danger
- In Q4/2024 there will be an extension available that will bring further functions:
  - zoneCONTROL Mobile Area (e.g.:
  - zoneCONTROL Digital gate