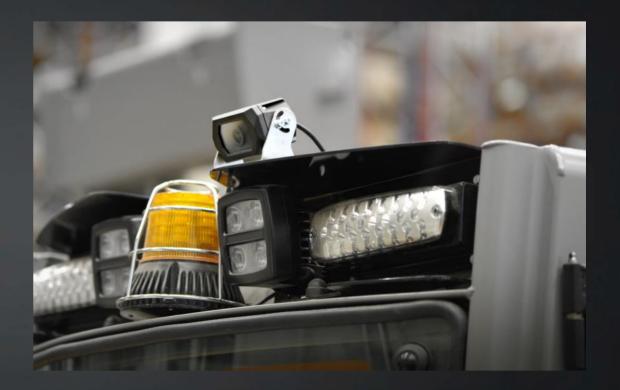

#### Jungheinrich 360° Protection Camera with pedestrian detection

7

#### Jungheinrich 360° Protection Camera with pedestrian detection

- Reliable detection of people and objects
- Al software is integrated in the camera and no additional hardware components are required
- Individual calibration of the danger zone possible
- 2 Touchscreen size available (10" & 7")
- Camera system can be connected to the vehicle control system and trigger crawl speed