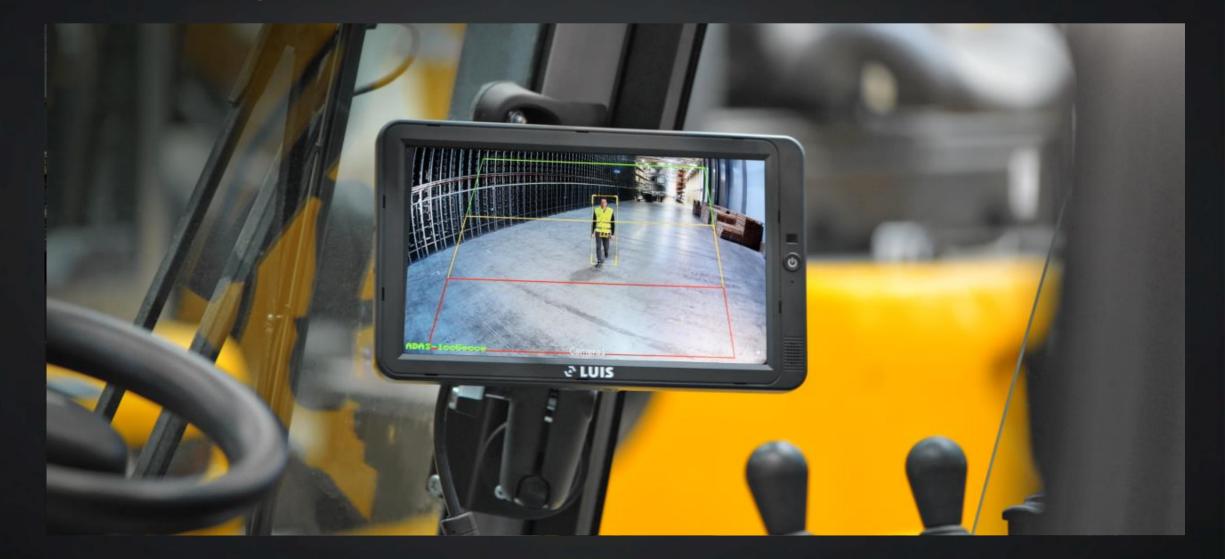

#### Jungheinrich 360° Protection Camera with pedestrian detection

7

#### Jungheinrich 360° Protection Camera with pedestrian detection

- Reliable detection of people and objects
- Al software is integrated in the camera and no additional hardware components are required
- Individual calibration of the danger zone possible
- 2 Touchscreen size available (10" & 7")
- Camera system can be connected to the vehicle control system and trigger crawl speed