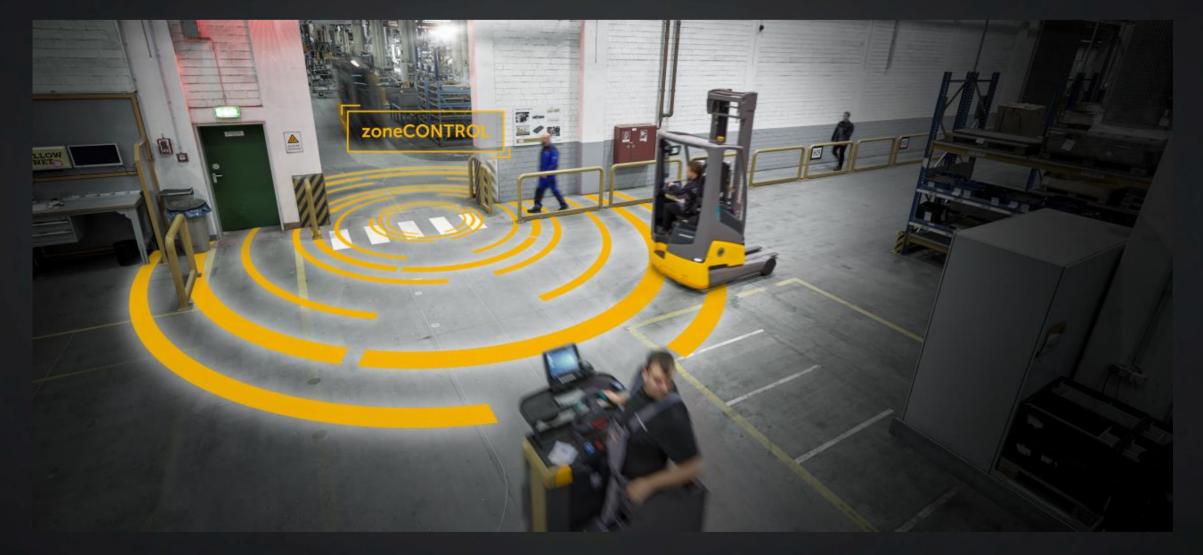

#### ZoneCONTROL

Camera with pedestrian detection

## Jungheinrich 360° Protection zoneCONTROL

- Selective monitoring system that can be customized to the needs of your warehouse
- Pre-determined areas in the warehouse are permanently monitored for vehicle and pedestrian traffic.
- If preset limit is violated in an area, measures are sent to the vehicles
  - Number of vehicles in a zone  $\rightarrow$  Reduced driving speed
  - Mast extended at gate entrance  $\rightarrow$  Crawl speed
- Standalone System
- Retrofitting to existing vehicles is possible

## Jungheinrich 360° Protection zoneCONTROL

- Customizable and scalable system
- Effective protection of employees, goods, warehouse equipment and vehicles in designated zones
- Only a speed reduction in situations with potential danger
- In Q4/2024 there will be an extension available that will bring further functions:
  - zoneCONTROL Mobile Area (e.g.:
  - zoneCONTROL Digital gate